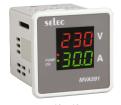

## **Digital Panel Meters**

Voltage Ampere Meters

Single phase

- New

  MVA593

  L1

  L2

  L3

  A

  SELEC
  - Three phase
- Direct current measurement :
  - ► 30A ► 80A
  - Voltage measurement :
    - ► 180 300V

Other Product Ranges:

48 x 48mm

48 x 48mm

96 x 96mm

|                       | MVA593                                                                                    | MVA591                                      | MFM391                                                                                                                                                          |
|-----------------------|-------------------------------------------------------------------------------------------|---------------------------------------------|-----------------------------------------------------------------------------------------------------------------------------------------------------------------|
| DISPLAY TYPE          |                                                                                           |                                             |                                                                                                                                                                 |
| DIGIT                 | 2 rows, 3 digit each                                                                      |                                             | 3 rows, 3 digits each                                                                                                                                           |
| NO. OF KEY            | NA                                                                                        |                                             | 2                                                                                                                                                               |
| ELECTRICAL CONNECTION | 3Ø - 4W                                                                                   | 1Ø - 2W                                     | 3Ø - 4W, 3Ø - 3W                                                                                                                                                |
| RATED INPUT VOLTAGE   | 160 to 300V AC<br>(Each phase w.r.t. to neutral)                                          | 210 to 250V (L - N)                         | 11V to 300V AC                                                                                                                                                  |
| RATED INPUT CURRENT   | 30A or 80A through CT provided with product                                               | 1 to 30A through CT provided with product   | 0.020A to 6A                                                                                                                                                    |
| VOLTAGE RESOLUTION    | 1V                                                                                        |                                             |                                                                                                                                                                 |
| CURRENT RESOLUTION    | Auto resolution                                                                           |                                             | 0.01A                                                                                                                                                           |
| ACCURACY              | For Voltage and Current : ±0.5% of<br>Full scale for 30A and ±1% of<br>full scale for 80A | For Voltage and Current : ±1% of full scale | For Voltage and Current : ±0.5% of full scale, Active, Reactive & Apparent Power : 1%, Power factor : ±1%                                                       |
| FREQUENCY             | 45 - 55Hz                                                                                 |                                             | 45 - 65Hz (Frequency will displated after 50V AC input voltage)                                                                                                 |
| MEASURING PARAMETERS  | Voltage : L - N of each phase<br>Current : Phase current of 3 phase                       | Voltage & Current - L- N                    | Voltage (L - L / L - N) (Individual / Average), Current (Individual / Average), Frequency, Power factor, Active, Reactive & Apparent Power (Individual / Total) |
| POWER CONSUMPTION     | 45VA max                                                                                  | 15VA max                                    | 8VA max                                                                                                                                                         |
| SUPPLY VOLTAGE        | Self powered                                                                              |                                             | 85 to 270V (L - N)                                                                                                                                              |
| TEMPERATURE           | Operating : -10 to 55°C, Storage : -25 to 70°C                                            |                                             |                                                                                                                                                                 |
| HUMIDITY              | Up to 95% non condensing                                                                  |                                             | Up to 85% non condensing                                                                                                                                        |