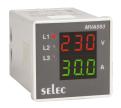

## **Digital Panel Meters**

Voltage Ampere Meters

Single phase

- New

  MVA593

  L1

  L2

  L3

  A

  SELEC
  - Three phase
- Direct current measurement :
  - ► 30A ► 80A
  - Voltage measurement :
    - ► 180 300V

Other Product Ranges:

48 x 48mm

48 x 48mm

96 x 96mm

|                       | MVA593                                                                                    | MVA591                                      | MFM391                                                                                                                                                          |
|-----------------------|-------------------------------------------------------------------------------------------|---------------------------------------------|-----------------------------------------------------------------------------------------------------------------------------------------------------------------|
| DISPLAY TYPE          |                                                                                           |                                             |                                                                                                                                                                 |
| DIGIT                 | 2 rows, 3 digit each                                                                      |                                             | 3 rows, 3 digits each                                                                                                                                           |
| NO. OF KEY            | NA                                                                                        |                                             | 2                                                                                                                                                               |
| ELECTRICAL CONNECTION | 3Ø - 4W                                                                                   | 1Ø - 2W                                     | 3Ø - 4W, 3Ø - 3W                                                                                                                                                |
| RATED INPUT VOLTAGE   | 160 to 300V AC<br>(Each phase w.r.t. to neutral)                                          | 210 to 250V (L - N)                         | 11V to 300V AC                                                                                                                                                  |
| RATED INPUT CURRENT   | 30A or 80A through CT provided with product                                               | 1 to 30A through CT provided with product   | 0.020A to 6A                                                                                                                                                    |
| VOLTAGE RESOLUTION    | 1V                                                                                        |                                             |                                                                                                                                                                 |
| CURRENT RESOLUTION    | Auto resolution                                                                           |                                             | 0.01A                                                                                                                                                           |
| ACCURACY              | For Voltage and Current : ±0.5% of<br>Full scale for 30A and ±1% of<br>full scale for 80A | For Voltage and Current : ±1% of full scale | For Voltage and Current : ±0.5% of full scale, Active, Reactive & Apparent Power : 1%, Power factor : ±1%                                                       |
| FREQUENCY             | 45 - 55Hz                                                                                 |                                             | 45 - 65Hz (Frequency will displated after 50V AC input voltage)                                                                                                 |
| MEASURING PARAMETERS  | Voltage : L - N of each phase<br>Current : Phase current of 3 phase                       | Voltage & Current - L- N                    | Voltage (L - L / L - N) (Individual / Average), Current (Individual / Average), Frequency, Power factor, Active, Reactive & Apparent Power (Individual / Total) |
| POWER CONSUMPTION     | 45VA max                                                                                  | 15VA max                                    | 8VA max                                                                                                                                                         |
| SUPPLY VOLTAGE        | Self powered                                                                              |                                             | 85 to 270V (L - N)                                                                                                                                              |
| TEMPERATURE           | Operating : -10 to 55°C, Storage : -25 to 70°C                                            |                                             |                                                                                                                                                                 |
| HUMIDITY              | Up to 95% non condensing                                                                  |                                             | Up to 85% non condensing                                                                                                                                        |