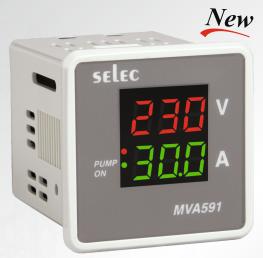

## **Digital Panel Meters**

Voltage Ampere Meters

Single phase

- New

  MVA593

  L1

  L2

  L3

  A

  SELEC
  - Three phase
- Direct current measurement :
  - ► 30A ► 80A
  - Voltage measurement :
    - ► 180 300V

Other Product Ranges:

48 x 48mm

48 x 48mm

96 x 96mm

|                       | MVA593                                                                                    | MVA591                                      | MFM391                                                                                                                                                          |
|-----------------------|-------------------------------------------------------------------------------------------|---------------------------------------------|-----------------------------------------------------------------------------------------------------------------------------------------------------------------|
| DISPLAY TYPE          |                                                                                           |                                             |                                                                                                                                                                 |
| DIGIT                 | 2 rows, 3 digit each                                                                      |                                             | 3 rows, 3 digits each                                                                                                                                           |
| NO. OF KEY            | NA                                                                                        |                                             | 2                                                                                                                                                               |
| ELECTRICAL CONNECTION | 3Ø - 4W                                                                                   | 1Ø - 2W                                     | 3Ø - 4W, 3Ø - 3W                                                                                                                                                |
| RATED INPUT VOLTAGE   | 160 to 300V AC<br>(Each phase w.r.t. to neutral)                                          | 210 to 250V (L - N)                         | 11V to 300V AC                                                                                                                                                  |
| RATED INPUT CURRENT   | 30A or 80A through CT provided with product                                               | 1 to 30A through CT provided with product   | 0.020A to 6A                                                                                                                                                    |
| VOLTAGE RESOLUTION    | 1V                                                                                        |                                             |                                                                                                                                                                 |
| CURRENT RESOLUTION    | Auto resolution                                                                           |                                             | 0.01A                                                                                                                                                           |
| ACCURACY              | For Voltage and Current : ±0.5% of<br>Full scale for 30A and ±1% of<br>full scale for 80A | For Voltage and Current : ±1% of full scale | For Voltage and Current : ±0.5% of full scale, Active, Reactive & Apparent Power : 1%, Power factor : ±1%                                                       |
| FREQUENCY             | 45 - 55Hz                                                                                 |                                             | 45 - 65Hz (Frequency will displated after 50V AC input voltage)                                                                                                 |
| MEASURING PARAMETERS  | Voltage : L - N of each phase<br>Current : Phase current of 3 phase                       | Voltage & Current - L- N                    | Voltage (L - L / L - N) (Individual / Average), Current (Individual / Average), Frequency, Power factor, Active, Reactive & Apparent Power (Individual / Total) |
| POWER CONSUMPTION     | 45VA max                                                                                  | 15VA max                                    | 8VA max                                                                                                                                                         |
| SUPPLY VOLTAGE        | Self powered                                                                              |                                             | 85 to 270V (L - N)                                                                                                                                              |
| TEMPERATURE           | Operating : -10 to 55°C, Storage : -25 to 70°C                                            |                                             |                                                                                                                                                                 |
| HUMIDITY              | Up to 95% non condensing                                                                  |                                             | Up to 85% non condensing                                                                                                                                        |