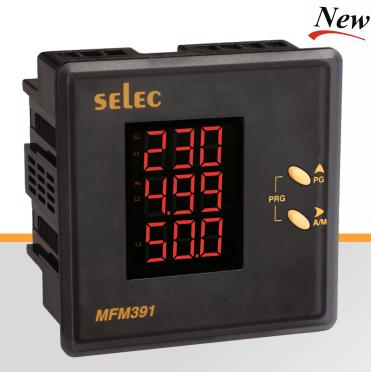

## **Multifunction Meters**

Monitors 3Ø

- V, A, F
- Power (Active, Reactive & Apparent)
- Power factor

  A

  SELEC
  - Three phase
- Direct current measurement :
  - ► 30A ► 80A
  - Voltage measurement :
    - ► 180 300V

Other Product Ranges:

48 x 48mm

48 x 48mm

96 x 96mm

|                       | MVA593                                                                                    | MVA591                                      | MFM391                                                                                                                                                          |
|-----------------------|-------------------------------------------------------------------------------------------|---------------------------------------------|-----------------------------------------------------------------------------------------------------------------------------------------------------------------|
| DISPLAY TYPE          |                                                                                           |                                             |                                                                                                                                                                 |
| DIGIT                 | 2 rows, 3 digit each                                                                      |                                             | 3 rows, 3 digits each                                                                                                                                           |
| NO. OF KEY            | NA                                                                                        |                                             | 2                                                                                                                                                               |
| ELECTRICAL CONNECTION | 3Ø - 4W                                                                                   | 1Ø - 2W                                     | 3Ø - 4W, 3Ø - 3W                                                                                                                                                |
| RATED INPUT VOLTAGE   | 160 to 300V AC<br>(Each phase w.r.t. to neutral)                                          | 210 to 250V (L - N)                         | 11V to 300V AC                                                                                                                                                  |
| RATED INPUT CURRENT   | 30A or 80A through CT provided with product                                               | 1 to 30A through CT provided with product   | 0.020A to 6A                                                                                                                                                    |
| VOLTAGE RESOLUTION    | 1V                                                                                        |                                             |                                                                                                                                                                 |
| CURRENT RESOLUTION    | Auto resolution                                                                           |                                             | 0.01A                                                                                                                                                           |
| ACCURACY              | For Voltage and Current : ±0.5% of<br>Full scale for 30A and ±1% of<br>full scale for 80A | For Voltage and Current : ±1% of full scale | For Voltage and Current : ±0.5% of full scale, Active, Reactive & Apparent Power : 1%, Power factor : ±1%                                                       |
| FREQUENCY             | 45 - 55Hz                                                                                 |                                             | 45 - 65Hz (Frequency will displated after 50V AC input voltage)                                                                                                 |
| MEASURING PARAMETERS  | Voltage : L - N of each phase<br>Current : Phase current of 3 phase                       | Voltage & Current - L- N                    | Voltage (L - L / L - N) (Individual / Average), Current (Individual / Average), Frequency, Power factor, Active, Reactive & Apparent Power (Individual / Total) |
| POWER CONSUMPTION     | 45VA max                                                                                  | 15VA max                                    | 8VA max                                                                                                                                                         |
| SUPPLY VOLTAGE        | Self powered                                                                              |                                             | 85 to 270V (L - N)                                                                                                                                              |
| TEMPERATURE           | Operating : -10 to 55°C, Storage : -25 to 70°C                                            |                                             |                                                                                                                                                                 |
| HUMIDITY              | Up to 95% non condensing                                                                  |                                             | Up to 85% non condensing                                                                                                                                        |