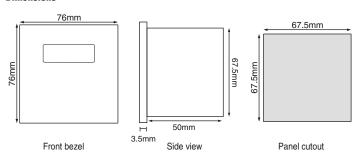

| Auxiliary Supply  | 240V AC ±20%, (50 / 60Hz)<br>110V AC ±20%, (50 / 60Hz) |
|-------------------|--------------------------------------------------------|
| Power Consumption | 5VA max                                                |

### **Environmental Specifications**

| Temperature               | Operating: 0 to 50°C (32 to 122°F) |  |  |
|---------------------------|------------------------------------|--|--|
|                           | Storage: 0 to 70°C (32 to 158°F)   |  |  |
| Humidity (non-condensing) | Upto 85% RH                        |  |  |

### **Mechanical Specifications**

| Mounting         | Panel mount         |
|------------------|---------------------|
| Weight           | 190 gms (0.418 lbs) |
| Protection Level | IP65 for faceplate  |

#### **Dimensions**



### **Terminal Connections**



# **Ordering Information**

| Part No.      | Supply Voltage |         | Certification |                |
|---------------|----------------|---------|---------------|----------------|
|               | 110V AC        | 240V AC | C€            | $c$ $U_L$ $us$ |
| MV205         |                | -       |               |                |
| MV205-CU      |                | -       | -             | -              |
| MV205-110V    | -              |         |               |                |
| MV205-110V-CU | -              |         | -             | -              |