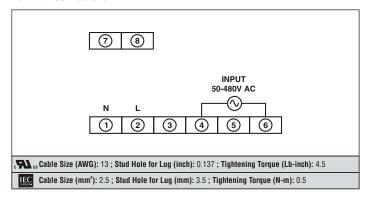

### **Terminal Connections**

#### **Input Specifications**

| Electrical Connection           | 1 Ø-2 wire                                        |
|---------------------------------|---------------------------------------------------|
| Input Type                      | AC                                                |
| Input Voltage Range             | 50-480V                                           |
| Continuous Max. Input Rating    | 516V                                              |
| Overrange Indication            | "Or" for input > 516V                             |
| Frequency                       | 50 / 60Hz                                         |
| Resolution                      | 1V                                                |
| Accuracy                        | ±0.5% of F.S                                      |
| Input Impedance                 | 1MΩ (± 5%)                                        |
| Sampling Rate                   | 3 samples / second                                |
| Dielectric withstand Voltage    | 2kV AC between auxiliary supply & measuring input |
| Rated Impulse withstand Voltage | 3.5kV (1.2/50μS)                                  |